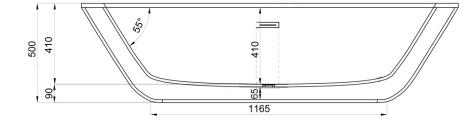

## JEE-O acanthus bath specifications

Note : when using the JEE-O bath siphon in this bathtub make sure to add an additional minimum recess of 3 cm under the bath

Article code:

Material: Waste diameter: DADOquartz - Scratch & abrasion resistant 50mm Dimensions: Bathtub rim: Net weight: Water capacity: L 1850 x W 1130 x H 500 mm 120mm 130kg 275L

Note: cast products are subject to size variation of +/-5 %

| Dimension package:<br>Package weight: |  |
|---------------------------------------|--|
| UV stability:                         |  |
| 25 year warranty                      |  |