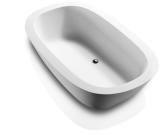

## JEE-O acanthus bath specifications

Note : when using the JEE-O bath siphon in this bathtub make sure to add an additional minimum recess of 3 cm under the bath

Article code:

Material: Waste diameter: DADOquartz - Scratch & abrasion resistant 50mm Dimensions: Bathtub rim: Net weight: Water capacity: L 1850 x W 1130 x H 500 mm 120mm 130kg 275L