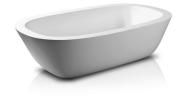

## JEE-O acanthus bath specifications

Note : when using the JEE-O bath siphon in this bathtub make sure to add an additional minimum recess of 3 cm under the bath

Article code:

Material: Waste diameter: DADOquartz - Scratch & abrasion resistant 50mm Dimensions: Bathtub rim: Net weight: Water capacity: L 1850 x W 1130 x H 500 mm 120mm 130kg 275L