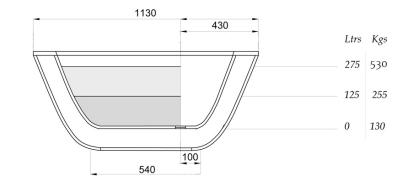

## JEE-O acanthus bath specifications

Note : when using the JEE-O bath siphon in this bathtub make sure to add an additional minimum recess of 3 cm under the bath

Article code:

Material: Waste diameter: DADOquartz - Scratch & abrasion resistant 50mm Dimensions: Bathtub rim: Net weight: Water capacity: L 1850 x W 1130 x H 500 mm 120mm 130kg 275L

Note: cast products are subject to size variation of +/-5 %

| Dimension package:<br>Package weight: |  |
|---------------------------------------|--|
| UV stability:                         |  |
| 25 year warranty                      |  |