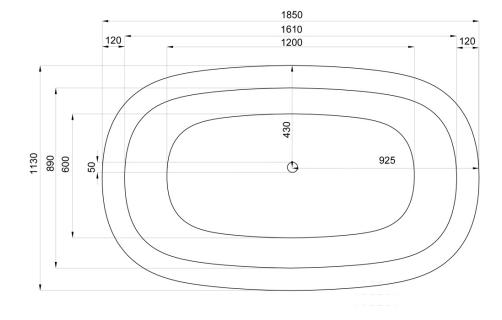

## JEE-O acanthus bath specifications

Note : when using the JEE-O bath siphon in this bathtub make sure to add an additional minimum recess of 3 cm under the bath

Article code:

Material: Waste diameter: DADOquartz - Scratch & abrasion resistant 50mm Dimensions: Bathtub rim: Net weight: Water capacity: L 1850 x W 1130 x H 500 mm 120mm 130kg 275L

Note: cast products are subject to size variation of +/-5 %

| Dimension package:<br>Package weight: |  |
|---------------------------------------|--|
| UV stability:                         |  |
| 25 year warranty                      |  |