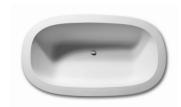

## JEE-O acanthus bath specifications

Note : when using the JEE-O bath siphon in this bathtub make sure to add an additional minimum recess of 3 cm under the bath

Article code:

Material: Waste diameter: DADOquartz - Scratch & abrasion resistant 50mm Dimensions: Bathtub rim: Net weight: Water capacity: L 1850 x W 1130 x H 500 mm 120mm 130kg 275L