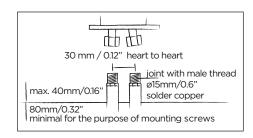

Cleaning: cleaning vinegar or alcohol

Flexhose: 150 cm length

Flow at water of 38°C /100,4°F: 10I /2,6gal p/m at 3bar pressure

Connection:

Thread:

 $2~x~G~1\!\!/\!_2$  " (ø15mm / 0.6" ) nylon (out) / epdm (in) flexhose

with brass swivel British Standard Pipe (BSP)

Dimension package: L 150 x W 58 x H 20 cm

Total weight: 19.4 kg
Package weight: 3.6 kg

Placing on a water-tight floor

2 year warranty

HS code: 84818011

oprovals: SLS BS EN 817, SS 375, AS/NZS 4020, BS EN