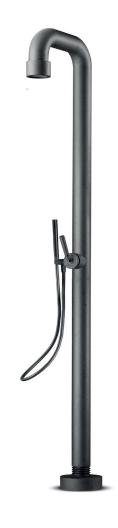

## JEE-O soho shower O2 specifications

Note: UV radiation and extreme temperature can affect the color and structure of the JEE-O soho shower 02 surface.

Article code:

700-6210

Brushed stainless steel - RAW

700-6212

Hammercoated black matt

700-6218 green RAL 6003 Powder coating matt

**700-6219** grey RAL 7040 Powder coating matt

Material: Stainless Steel r304

Coating: hammercoat black (1.5) Electro powder spray HS code:
Cartridge: Kerox ceramic mixing mechanism (progressive),
Approvals: