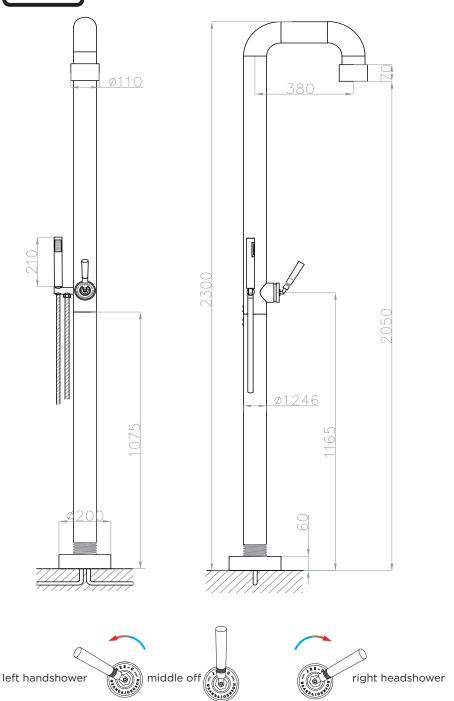

## JEE-O soho shower O2 specifications

Note: UV radiation and extreme temperature can affect the color and structure of the JEE-O soho shower 02 surface.

Article code:

700-6210

Brushed stainless steel - RAW

Cleaning: cleaning vinegar or alcohol

Flexhose: 150 cm length

Flow at water of 38°C /100,4°F: 10I /2,6gal p/m at 3bar pressure

Connection:

Thread:

 $2~x~G~1\!\!/\!_2$  " (ø15mm / 0.6" ) nylon (out) / epdm (in) flexhose

with brass swivel British Standard Pipe (BSP)

Dimension package: L 150 x W 58 x H 20 cm

Total weight: 19.4 kg
Package weight: 3.6 kg

Placing on a water-tight floor

2 year warranty

HS code: 84818011

oprovals: SLS BS EN 817, SS 375, AS/NZS 4020, BS EN