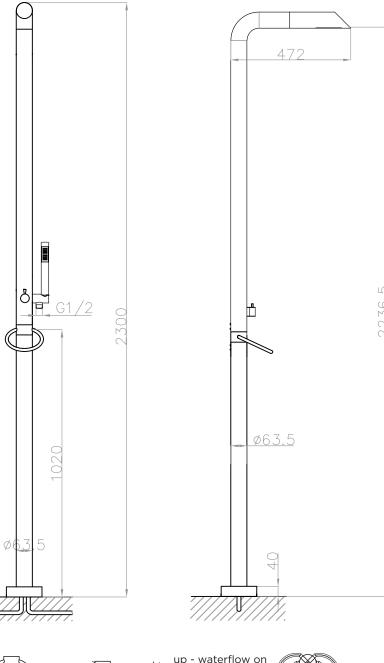

## JEE-O pure shower O2 specifications

up - waterflow on

right - cold

田田  $30 \, \text{mm} \, / \, 0.12$ " heart to heart joint with male thread ø15mm/0.6" max. 40mm/0.16' solder copper minimal for the purpose of mounting screws

Article code:

300-6210

down - waterflow off

brushed stainless steel

300-6211

polished stainless steel

Material:

Stainless Steel r304

Cartridges:

Sedal ceramic mixing mechanism (35mm), item code 005-0101 and JEE-O ceramic diverter mechanism, item code 005-0302

JEE-O protect

Flow at water of 38°C /100,4°F.

Flexhose:

11L p/m at 3bar pressure

150 cm length

Connection:

2 x G  $\frac{1}{2}$ " (ø15mm / 0.6") nylon<sup>(out)</sup>/epdm<sup>(in)</sup> flexhose with brass swivel

British Standard Pipe (BSP)

Thread: L 158 x W 18 W 54 x H 21 cm 13.1 kg