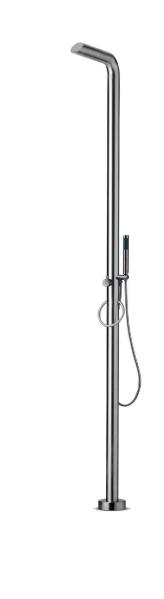

Article code:

300-6210

down - waterflow off

brushed stainless steel

300-6211

polished stainless steel

Material:

Stainless Steel r304

Cartridges:

Sedal ceramic mixing mechanism (35mm), item code 005-0101 and JEE-O ceramic diverter mechanism, item code 005-0302

JEE-O protect

Flow at water of 38°C /100,4°F.

Flexhose:

11L p/m at 3bar pressure