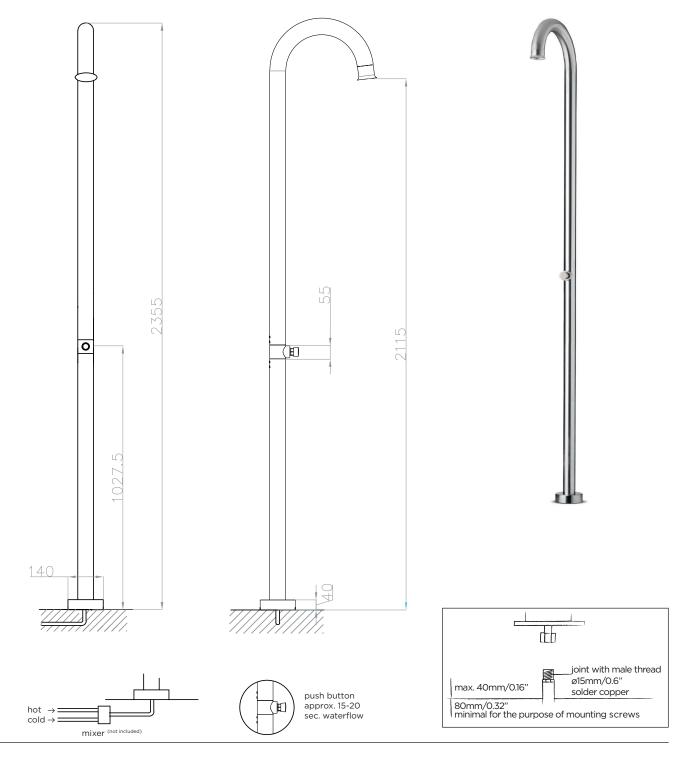

## JEE-O original shower push specifications

Article code:

100-6500

brushed stainless steel

100-6501

polished stainless steel

Material: Stainless Steel r304

JEE-O ceramic stop valve with on/off spindle, item code **005-0301** Cartridge:

Cleaning: JEE-O protect

Flow at water of 38°C /100,4°F. 12I p/m at 3bar pressure 15-20 seconds

Flow duration:

Use of the JEE-O wall bracket (101-6000 / 101-6001) is

recommended with this model.

Connection:

 $G \frac{1}{2}$ " (Ø15mm / 0.6") nylon<sup>(out)</sup>/epdm<sup>(in)</sup> flexhose

with brass swivel Thread: British Standard Pipe (BSP) L 158 x W 18 W 54 x H 16 cm 10.0 kg Dimension package:

Total weight: 2.0 kg Package weight:

Placing on a water-tight floor

2 year warranty

HS code: 84818011900

Approvals: SLS BS EN 817, SS 375, AS/NZS 4020, BS EN