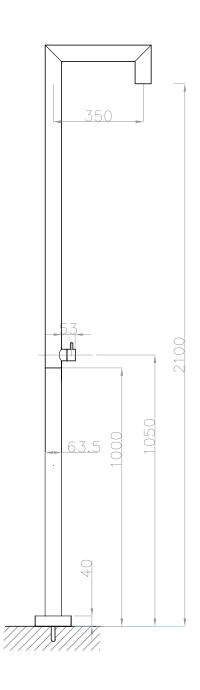

## JEE-O original shower 04 specifications

30 mm / 0.12" heart to heart

joint with male thread
ø15mm/0.6"
solder copper

80mm/0.32"
minimal for the purpose of mounting screws

Article code: 100-6400

brushed stainless steel

100-6401

polished stainless steel

Material: Stainless Steel r304

Cartridge: JEE-O ceramic mixing mechanism

(progressive), item code **005-0402** aning: JEE-O protect

Cleaning: JEE-O protect
Flow at water of 38°C/100,4°F: 12I p/m at 3bar pressure

Connection:

 $2 \times G \frac{1}{2}$ " (ø15mm / 0.6") nylon<sup>(out)</sup>/epdm<sup>(in)</sup> flexhose

with brass swivel

Thread: British Standard Pipe (BSP)

Dimension package: L 15 Total weight: 11.2

L 158 x W 18 W 54 x H 16 cm 11.2 kg