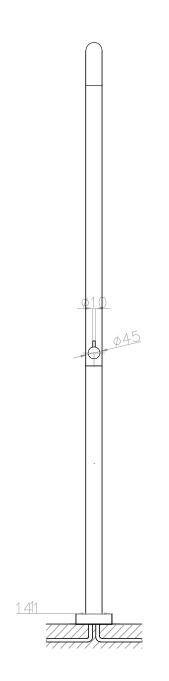

## JEE-O original shower 04 specifications

30 mm / 0.12" heart to heart

joint with male thread
ø15mm/0.6"
solder copper

80mm/0.32"
minimal for the purpose of mounting screws

Article code: 100-6400

brushed stainless steel

100-6401

polished stainless steel

Material: Stainless Steel r304

Cartridge: JEE-O ceramic mixing mechanism

(progressive), item code **005-0402** aning: JEE-O protect

Cleaning: JEE-O protect
Flow at water of 38°C/100,4°F: 12I p/m at 3bar pressure

Connection:

 $2 \times G \frac{1}{2}$ " (ø15mm / 0.6") nylon<sup>(out)</sup>/epdm<sup>(in)</sup> flexhose

with brass swivel

Thread: British Standard Pipe (BSP)

Dimension package: L 15 Total weight: 11.2

L 158 x W 18 W 54 x H 16 cm 11.2 kg