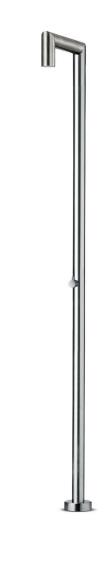

## JEE-O original shower 04 specifications

30 mm / 0.12" heart to heart

joint with male thread
ø15mm/0.6"
solder copper

80mm/0.32"
minimal for the purpose of mounting screws

Article code: 100-6400

brushed stainless steel

100-6401

polished stainless steel

Material: Stainless Steel r304

Cartridge: JEE-O ceramic mixing mechanism

(progressive), item code **005-0402** aning: JEE-O protect

Cleaning: JEE-O protect
Flow at water of 38°C/100,4°F: 12I p/m at 3bar pressure