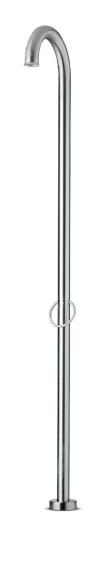

Article code:

Cleaning:

100-6100

brushed stainless steel

100-6101 polished stainless steel

Material: Stainless Steel r304

Sedal ceramic mixing mechanism (35mm), item code **005-0101** JEE-O protect Cartridge: