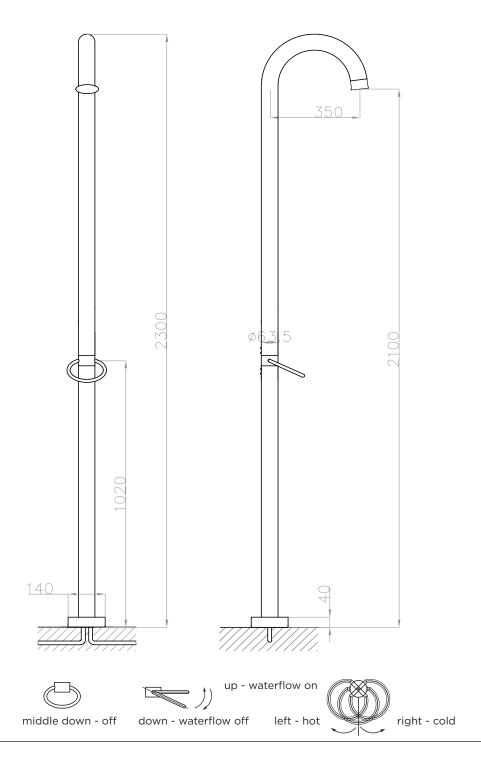

## JEE-O original shower O1 specifications

田田  $30 \, \text{mm} \, / \, 0.12$ " heart to heart joint with male thread ø15mm/0.6" max. 40mm/0.16' solder copper minimal for the purpose of mounting screws

Flow  $^{\text{at water of } 38^{\circ}\text{C}/100,4^{\circ}\text{F}}$ : 12I p/m at 3bar pressure

Connection:

 $2 \times G \frac{1}{2}$ " (ø15mm / 0.6") nylon<sup>(out)</sup>/epdm<sup>(in)</sup> flexhose with brass swivel

British Standard Pipe (BSP) Thread: L 158 x W 18 W 54 x H 16 cm 11.2 kg 2.0 kg

Dimension package: Total weight: Package weight:

Placing on a water-tight floor

2 year warranty

Approvals:

HS code: 84818011900