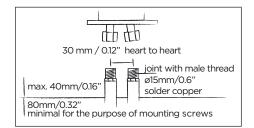

diverter mechanism, itme code 005-0401 JEE-O protect

Flow at water of 38°C /100,4°F. 10L gal p/m at 3bar pressure

Cleaning:

Flexhose: 150 cm length Connection:

2 x G  $\frac{1}{2}$ " (ø15mm / 0.6") nylon<sup>(out)</sup>/epdm<sup>(in)</sup> flexhose with brass swivel

British Standard Pipe (BSP)

Thread: L 158 x W 18 W 54 x H 21 cm 18 kg

Dimension package: Total weight: Package weight:

Placing on a water-tight floor

2 year warranty

HS code: 84818011900

Approvals:

400-6490 FATLINE 400-6495 FATLINE