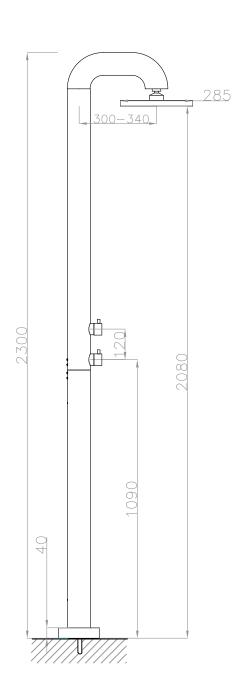

## JEE-O fatline shower O2TH specifications

200-6310 Article code:

brushed stainless steel

200-6311

polished stainless steel

Material: Stainless Steel r304

Sedal mixing mechanism (thermostatic) item code **005-0103** and JEE-O ceramic Cartridges:

diverter mechanism, itme code 005-0401 JEE-O protect

Flow at water of 38°C /100,4°F. 10L gal p/m at 3bar pressure

Cleaning:

Flexhose: 150 cm length Connection:

2 x G  $\frac{1}{2}$ " (ø15mm / 0.6") nylon<sup>(out)</sup>/epdm<sup>(in)</sup> flexhose with brass swivel

British Standard Pipe (BSP)

Thread: L 158 x W 18 W 54 x H 21 cm 18 kg

Dimension package: Total weight: Package weight:

Placing on a water-tight floor

2 year warranty

HS code: 84818011900

Approvals:

400-6490 FATLINE 400-6495 FATLINE