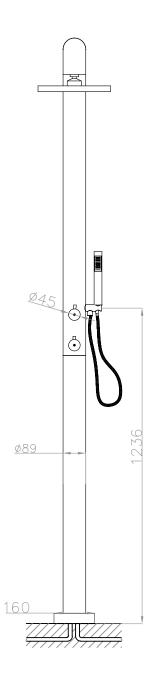

## JEE-O fatline shower O2TH specifications

200-6310 Article code:

brushed stainless steel

200-6311

polished stainless steel

Material: Stainless Steel r304

Sedal mixing mechanism (thermostatic) item code **005-0103** and JEE-O ceramic Cartridges:

diverter mechanism, itme code 005-0401 JEE-O protect

Flow at water of 38°C /100,4°F. 10L gal p/m at 3bar pressure

Cleaning:

Flexhose: 150 cm length Connection:

2 x G  $\frac{1}{2}$ " (ø15mm / 0.6") nylon<sup>(out)</sup>/epdm<sup>(in)</sup> flexhose with brass swivel

British Standard Pipe (BSP)

Thread: L 158 x W 18 W 54 x H 21 cm 18 kg

Dimension package: Total weight: Package weight:

Placing on a water-tight floor

2 year warranty

HS code: 84818011900

Approvals:

400-6490 FATLINE 400-6495 FATLINE