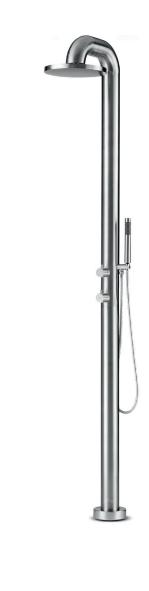

## JEE-O fatline shower O2TH specifications

200-6310 Article code:

brushed stainless steel

200-6311

polished stainless steel

Material: Stainless Steel r304

Sedal mixing mechanism (thermostatic) item code **005-0103** and JEE-O ceramic Cartridges:

diverter mechanism, itme code 005-0401 JEE-O protect

Flow at water of 38°C /100,4°F. 10L gal p/m at 3bar pressure

Cleaning:

Flexhose: 150 cm length Connection:

2 x G  $\frac{1}{2}$ " (ø15mm / 0.6") nylon<sup>(out)</sup>/epdm<sup>(in)</sup> flexhose with brass swivel

British Standard Pipe (BSP)

Thread: L 158 x W 18 W 54 x H 21 cm 18 kg

Dimension package: Total weight: Package weight:

Placing on a water-tight floor

2 year warranty

HS code: 84818011900

Approvals:

400-6490 FATLINE 400-6495 FATLINE