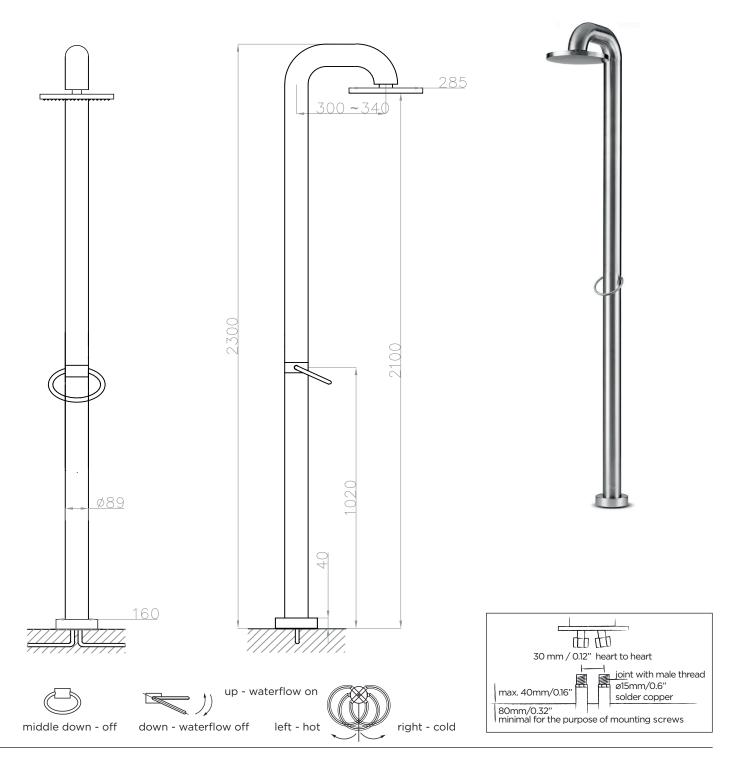

## JEE-O fatline shower O1 specifications

Article code:

200-6100

brushed stainless steel

200-6101

polished stainless steel

Material: Stainless Steel r304

Cartridge: Sedal ceramic mixing mechanism (40mm),

item code **005-0102** 

JEE-O protect Cleaning: Flow at water of 38°C /100,4°F: 12L p/m at 3bar pressure Connection:

2 x G ½" (ø15mm / 0.6") nylon<sup>(out)</sup>/epdm<sup>(in)</sup> flexhose with brass swivel

Thread: British Standard Pipe (BSP) L 158 x W 18 W 54 x H 21 cm 15.5 kg

Dimension package: Total weight: Package weight: 2.0 kg

Placing on a water-tight floor

2 year warranty

HS code: Approvals: 84818011900 SLS BS EN 817, SS 375, AS/NZS 4020, BS EN