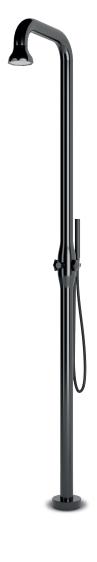

## JEE-O bloom shower 02 specifications

right water spout

Article code:

600-6216

PVD coating gun metal

Material: Coating: Stainless Steel r304 Physical Vapor Deposition

Cartridges:

JEE-O ceramic diverter mechanism, item code **005-0302** 