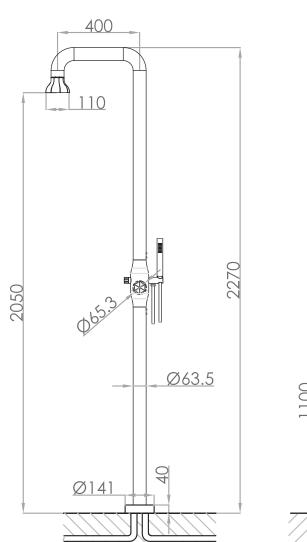

## JEE-O bloom shower 02 specifications

right water spout

Article code:

600-6216

PVD coating gun metal

Material: Coating: Stainless Steel r304 Physical Vapor Deposition

Cartridges:

JEE-O ceramic diverter mechanism, item code **005-0302** 

Cleaning:

cleaning vinegar or alcohol

Flow at water of 38°C /100,4°F:

101 p/m at 3bar presure

Flexhose:

150 cm length

Connection:

2 x G  $\frac{1}{2}$ " (ø15mm / 0.6") nylon<sup>(out)</sup>/epdm<sup>(in)</sup> flexhose with brass swivel

Thread:

Total weight:

British Standard Pipe (BSP)

Available soon
Available soon

Available soon

Placing on a water-tight floor

Dimension package:

2 year warranty