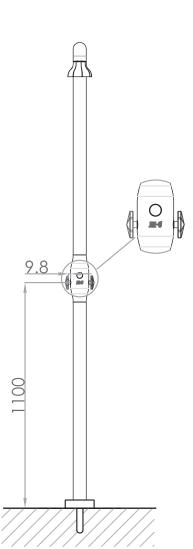

## JEE-O bloom shower 02 specifications

right water spout

Article code:

600-6216

PVD coating gun metal

Material: Coating: Stainless Steel r304 Physical Vapor Deposition

Cartridges:

JEE-O ceramic diverter mechanism, item code **005-0302** 

Cleaning:

cleaning vinegar or alcohol

Flow at water of 38°C /100,4°F:

101 p/m at 3bar presure

Flexhose:

150 cm length

Connection:

2 x G  $\frac{1}{2}$ " (ø15mm / 0.6") nylon<sup>(out)</sup>/epdm<sup>(in)</sup> flexhose with brass swivel