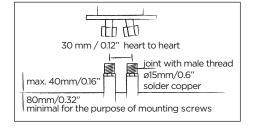

Cleaning:

cleaning vinegar or alcohol

Flow at water of 38°C /100,4°F:

101 p/m at 3bar presure

Flexhose:

150 cm length

Connection:

2 x G  $\frac{1}{2}$ " (ø15mm / 0.6") nylon<sup>(out)</sup>/epdm<sup>(in)</sup> flexhose with brass swivel