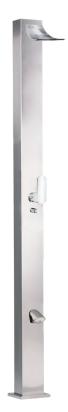

## **REF. 86**

Shower in stainless steel AISI 316L (Marine quality). Satin finish.

Support Included

Nuts Included (4 units)

Tap (A-C)

(A-C) Tap

Tap (D)

Earth Connection

## **MOUNTING SYSTEM**

- 1) The deck has to be at the ground level.
- 2) Fix the earth connection to the support.
- 3) The central opening is for the water intake  $\mbox{with } 1/2\mbox{" female fitting}.$
- 4) Fix the shower with nuts (4 units).
  - a) 1 connection 1/2" female fitting for pusher A or faucet C.
  - b) 2 connection 1/2" female fitting for shower mixer D.