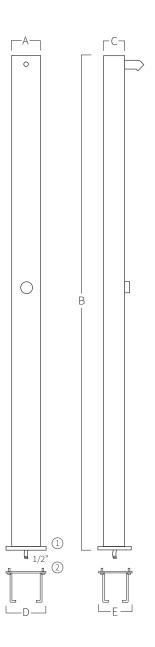

## REF. **85**

Column in stainless steel AISI 316L (Marine quality). Satin finish. Support and screws included.

|  |  | м | U |
|--|--|---|---|
|  |  |   |   |
|  |  |   |   |
|  |  |   |   |

 A
 B
 C
 D
 E

 130
 2200
 95
 175
 150

Measure in mm

- 1) Trim.
- ② Support to embed at ground level.

## **MOUNTING SYSTEM**

- 1) The platen has to be at the ground level.
- 2) Fix the earth connection to the support.
- 3) The central opening is to pass the water connection with 1/2" female fitting.
- 4) Fix the column with nuts (4 units).
  - a) 1 connection 1/2" female fitting for pusher A or faucet C.
  - b) 2 connections 1/2" female fitting for shower mixer B.