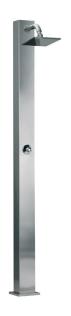

## REF. **85**

Column in stainless steel AISI 316L (Marine quality). Satin finish. Support and screws included.

|  |  | м | U |
|--|--|---|---|
|  |  |   |   |
|  |  |   |   |
|  |  |   |   |

 A
 B
 C
 D
 E

 130
 2200
 95
 175
 150

Measure in mm

- 1) Trim.
- ② Support to embed at ground level.