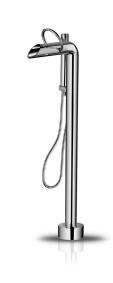

## JEE-O pure bath mixer specifications

left flow handshower

middle off

right flow spout

Article code:

Material:

Cartridge:

300-3310

300-3311

brushed stainless steel

Stainless Steel r304

9L p/m at 3bar presure

JEE-O protect

polished stainless steel

with diverter, item code 005-0202

Kerox ceramic mixing mechanism (progressive)

 $2 \times G \frac{1}{2}$ " (ø15mm / 0.6") nylon<sup>(out)</sup>/epdm<sup>(in)</sup> flexhose with brass swivel

Thread:

Connection:

British Standard Pipe (BSP)

Dimension package: Total weight:

L 137 x W 47 x H 19 cm

Package weight:

Placing on a water-tight floor

2 year warranty

HS code:

84818011900

Flexhose: 150 cm length

Flow at water of 38°C /100,4°F.

Approvals: