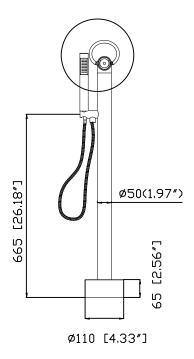

## JEE-O pure bath mixer specifications

left flow handshower

middle off

right flow spout

Article code:

Material:

Cartridge:

300-3310

300-3311

brushed stainless steel

Stainless Steel r304

9L p/m at 3bar presure

JEE-O protect

polished stainless steel

with diverter, item code 005-0202

Kerox ceramic mixing mechanism (progressive)

 $2 \times G \frac{1}{2}$ " (ø15mm / 0.6") nylon<sup>(out)</sup>/epdm<sup>(in)</sup> flexhose with brass swivel

Thread:

Connection:

British Standard Pipe (BSP)

Dimension package: Total weight:

L 137 x W 47 x H 19 cm

Package weight:

Placing on a water-tight floor

2 year warranty

HS code:

84818011900

Flexhose: 150 cm length

Flow at water of 38°C /100,4°F.

Approvals: