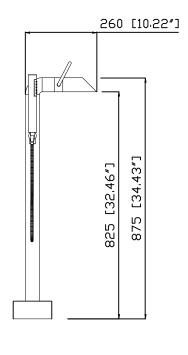

## JEE-O pure bath mixer specifications

left flow handshower

middle off

right flow spout

Article code:

Material:

Cartridge:

300-3310

300-3311

brushed stainless steel

Stainless Steel r304

9L p/m at 3bar presure

JEE-O protect

polished stainless steel

with diverter, item code 005-0202

Kerox ceramic mixing mechanism (progressive)

 $2 \times G \frac{1}{2}$ " (ø15mm / 0.6") nylon<sup>(out)</sup>/epdm<sup>(in)</sup> flexhose with brass swivel

Thread:

Connection:

British Standard Pipe (BSP)

Dimension package: Total weight:

L 137 x W 47 x H 19 cm

Package weight:

Placing on a water-tight floor

2 year warranty

HS code:

84818011900

Flexhose: 150 cm length

Flow at water of 38°C /100,4°F.

Approvals: