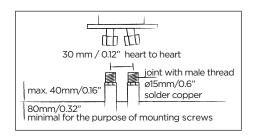

 $2 \times G \frac{1}{2}$ " (ø15mm / 0.6") nylon<sup>(out)</sup>/epdm<sup>(in)</sup> flexhose with brass swivel

Thread:

Connection:

British Standard Pipe (BSP)

Dimension package: Total weight:

L 137 x W 47 x H 19 cm

Package weight:

Placing on a water-tight floor

2 year warranty

HS code:

84818011900

Flexhose: 150 cm length

Flow at water of 38°C /100,4°F.

Approvals: