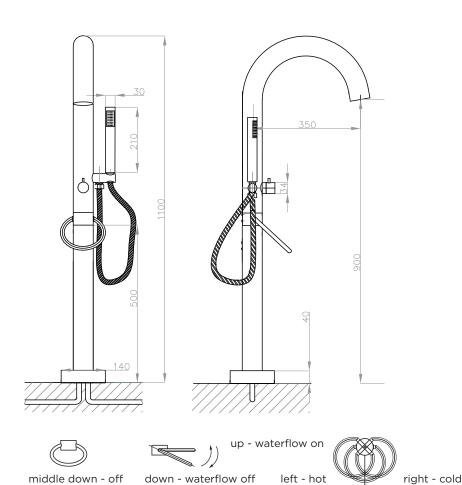

## JEE-O original bath mixer specifications

Article code:

100-3110

brushed stainless steel

polished stainless steel

Material: Cartridges: Stainless Steel r304

Cleaning:

Flow at water of 38°C /100,4°F.

Flexhose:

Sedal ceramic mixing mechanism (35mm), item code **005-0101** and JEE-O ceramic

diverter mechanism, item code **005-0302** 

JEE-O protect

10l p/m at 3bar presure

150 cm length

Connection:

 $2 \times G \frac{1}{2}$ " (ø15mm / 0.6") nylon<sup>(out)</sup>/epdm<sup>(in)</sup> flexhose with brass swivel

British Standard Pipe (BSP) Thread:

Dimension package: L 68 x W 53 x H 21 cm

10.0 kg Total weight: Package weight:

Placing on a water-tight floor

2 year warranty

HS code: 84818011900 Approvals: CE-EN 200-2008