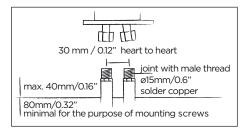

British Standard Pipe (BSP) Thread:

Dimension package: L 68 x W 53 x H 21 cm

10.0 kg Total weight: Package weight:

Placing on a water-tight floor

2 year warranty

HS code: 84818011900 Approvals: CE-EN 200-2008